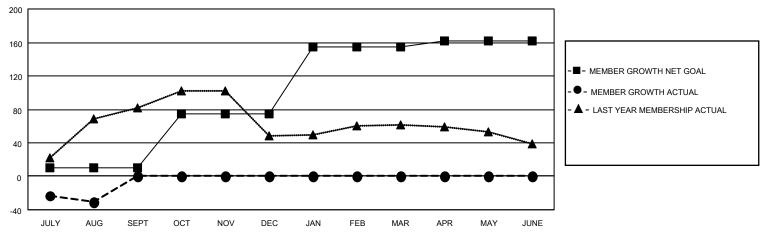

#### GOALS AND ACTUAL MEMBERS CUMULATIVE

| DROPPED CLUBS: 1 |    | 10 CLUBS OF 53 ADDED 1 OR MORE<br>NEW MEMBERS | GENDER DISTRIBUTION  MALE 835 (55.04%) |              |     |
|------------------|----|-----------------------------------------------|----------------------------------------|--------------|-----|
| DROPPED MEMBERS  |    |                                               | FEMALE                                 | 682 (44.96%) |     |
| DECEASED         | 2  | CLICK HERE FOR CUMULATIVE                     | TOTAL FAMILY UNIT MEMBERS              |              | 243 |
| OTHER 62         |    | MEMBERSHIP DATA                               | FAMILY MEMBERS PAYING HALF             |              | 129 |
| TOTAL            | 64 |                                               | 0000                                   |              |     |

## District 4 C4

| Clubs         |               |             |               | Members               |                        |                         |                                                    |  |
|---------------|---------------|-------------|---------------|-----------------------|------------------------|-------------------------|----------------------------------------------------|--|
|               | RESULTS FOR   | R 2020-2021 |               | RESULTS FOR 2020-2021 |                        |                         |                                                    |  |
| QUARTER       | NEW CLUB GOAL | NEW CLUBS   | DROPPED CLUBS | QUARTER MEME          | BER GROWTH NET<br>GOAL | MEMBER GROWTH<br>ACTUAL | DROPPED<br>MEMBERS ACTUAL<br>(including transfers) |  |
| JULY/AUG/SEPT | 0             | 0           | 1             | JULY/AUG/SEPT         | 10                     | 43                      | 64                                                 |  |
| OCT/NOV/DEC   | 1             | 0           | 0             | OCT/NOV/DEC           | 65                     | 0                       | 0                                                  |  |
| JAN/FEB/MAR   | 1             | 0           | 0             | JAN/FEB/MAR           | 80                     | 0                       | 0                                                  |  |
| APR/MAY/JUNE  | 0             | 0           | 0             | APR/MAY/JUNE          | 7                      | 0                       | 0                                                  |  |