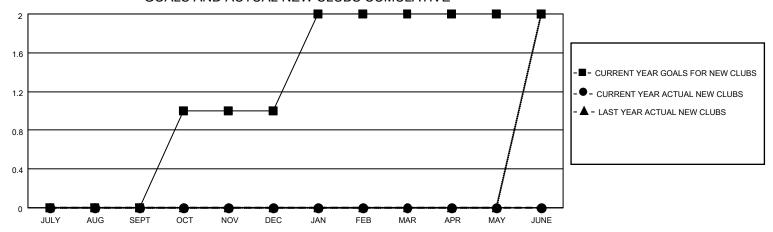

### GOALS AND ACTUAL NEW CLUBS CUMULATIVE

## District 4 C4

| Clubs         |               |             |               | Members               |                        |                         |                                                    |  |
|---------------|---------------|-------------|---------------|-----------------------|------------------------|-------------------------|----------------------------------------------------|--|
|               | RESULTS FOR   | R 2020-2021 |               | RESULTS FOR 2020-2021 |                        |                         |                                                    |  |
| QUARTER       | NEW CLUB GOAL | NEW CLUBS   | DROPPED CLUBS | QUARTER MEME          | BER GROWTH NET<br>GOAL | MEMBER GROWTH<br>ACTUAL | DROPPED<br>MEMBERS ACTUAL<br>(including transfers) |  |
| JULY/AUG/SEPT | 0             | 0           | 1             | JULY/AUG/SEPT         | 10                     | 43                      | 64                                                 |  |
| OCT/NOV/DEC   | 1             | 0           | 0             | OCT/NOV/DEC           | 65                     | 0                       | 0                                                  |  |
| JAN/FEB/MAR   | 1             | 0           | 0             | JAN/FEB/MAR           | 80                     | 0                       | 0                                                  |  |
| APR/MAY/JUNE  | 0             | 0           | 0             | APR/MAY/JUNE          | 7                      | 0                       | 0                                                  |  |